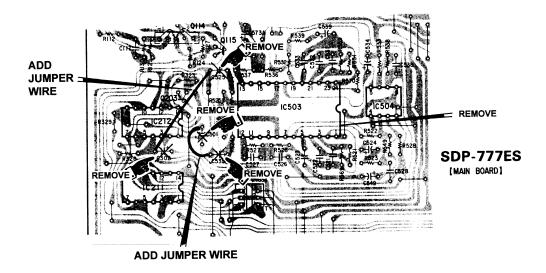

### **SDP-777ES**:

- 1. Remove IC503 (NE657N), C525/C535 (1UF, 50V), C301/C302 (10UF, 50V)from the Main Board.
- 2. Add a jumper wire between the negative leads of C535 & C301 as well as between C525 & C302.